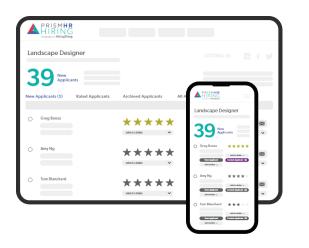

# Grow and Differentiate Your PEO with Recruiting Software

Our seamlessly integrated applicant tracking system (ATS) is your solution for solving client hiring challenges.